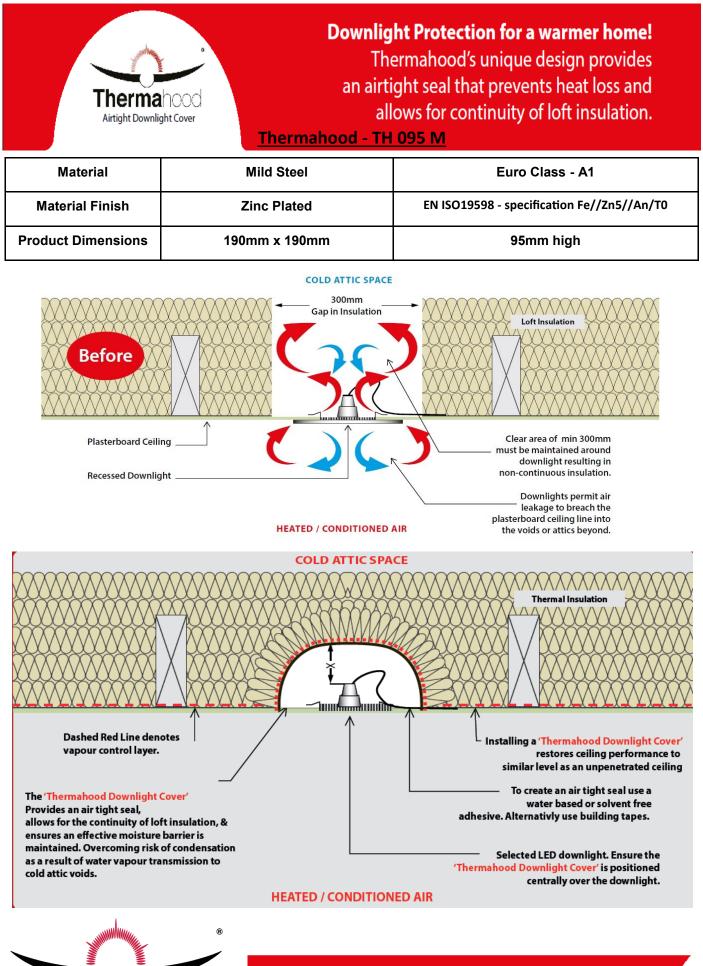

**Downlight Protection for a warmer home!** Thermahood's unique design provides an airtight seal that prevents heat loss and allows for continuity of loft insulation.

# <u> Thermahood - TH 095 M</u>

### Reduce heat loss!

Downlights add ambience and character to our homes. However, they are a weak point in fighting against heat loss as they can reduce the effectiveness of loft insulation by as much as 30%. Air leakage can be significantly reduced by fitting a Thermahood cover.

### Improve air quality!

Using downlight covers can help minimise the risk of condensation by reducing draughts and airflow – our product works in tandem with heat recovery systems, supporting controlled airflow. Thermahood helps prevent insects from infiltrating living areas.

<u>Air Tightness Test</u> -Thermahood has been tested in compliance with Building Control Doc. F 'Conservation of Fuel and Power' and BS EN 1026: 2000 Window and Doors - Air permeability - test method. Thermahood reduced air leakage at 50pa from 5.97(m3/h\*m2) to 4.69(m3/h\*m2), an air-leakage reduction of 21.45% Test Ref. No. SRC 04/13 (AA17549A A. A. Testing)